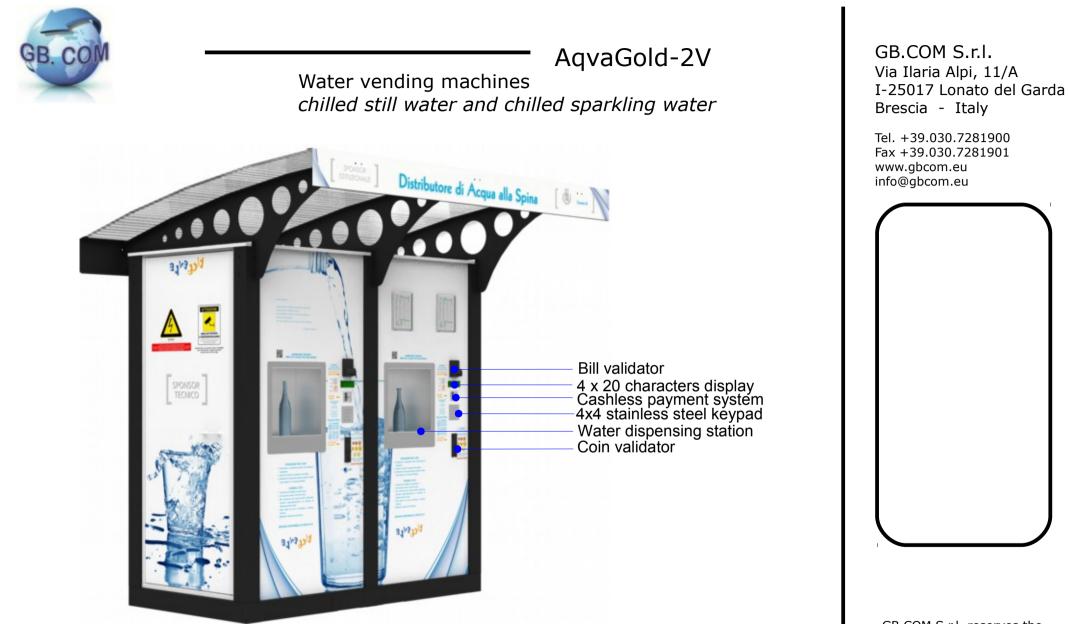

AqvaGold-2V is a water vending machine characterized by two separate stainless steel AISI 304 water stations, each one can deliver still and sparkling cooled water. It can be used for free dispensing or it can be equipped with a payment system and/or card reader.

AqvaGold-2V modules are:

- filtration

- 20" polypropylene melt blown filter
- 20" Granular-Activated Carbon filter

- sterilization

- UV disinfection
- stainless steel body
- mineral quartz sleeve
- UV-C germicidal lamp
- flow rate: 600 liters/h
- carbonated refrigerator
  - ice bank cooling
  - cooling power: 1439 W, 1238 kcal/h
  - water tank capacity: 86 liters
  - ice bank: 40 Kg

- output

- 4 electronic taps; chilled still water and chilled sparkling water
  - (2 taps for each water dispensing station)
- CO2 module
  - CO2 pressure regulator with pressure switch (CO2 tank empty signal)

AqvaGold-2V is provided with a side door for maintenance, CO2 tank replace and cash withdrawal.

## **Other features**

- 4x20 characters LCD display
- Stainless steel keypad for product selection
- Power supply: 230V-50Hz
- Outdoor use

## Options

- GSM/GPRS or UMTS module
- Coin validator
- Vending audit
- Bill validator, cashless payment system
- Security Alarm Systems
- 4 cameras (2 internal and 2 external) with motion detection for video surveillance
- LED ceiling lights
- CO2 module with 2+2 CO2 tanks with automatic switch between the two circuit
- Heater module with antifreeze function