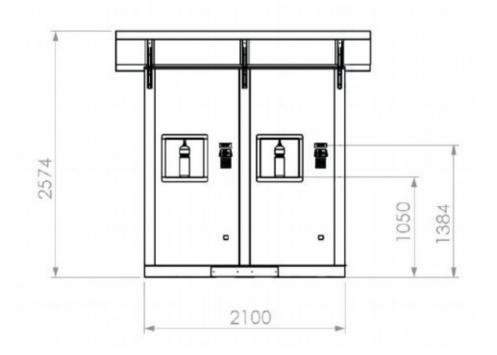

AqvaGold-2V is a water vending machine characterized by two separate stainless steel AISI 304 water stations, each one can deliver still and sparkling cooled water. It can be used for free dispensing or it can be equipped with a payment system and/or card reader.